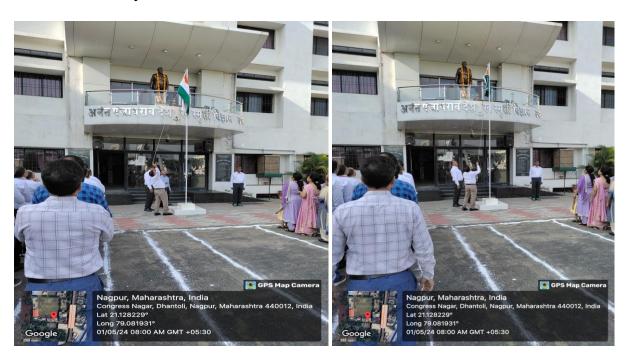

#### **Maharashtra Day**

Date: 01/05/2024

Time: 8:00 a.m.

Maharashtra Day, commonly known as Maharashtra Din is a state holiday in the Indian state of Maharashtra, commemorating the formation of the state of Maharashtra in India from the division of the Bombay State on 1 May 1960. Maharashtra Day is commonly associated with parades and political speeches and ceremonies, in addition to various other public and private events celebrating the history and traditions of Maharashtra. It is celebrated to commemorate the creation of a Marathi-speaking state of Maharashtra.

Hon'ble Principal of the College Prof. Mahendra P. Dhore hoisted the flag in the campus. The teachers and non-teaching staff of the college were present in large numbers. During this NCC and NSS students were present for this Maharashtra Day.

Hon'ble Principal of the College Prof. Mahendra P. Dhore hoisted the flag in the campus. The teachers and non-teaching staff of the college were present in large numbers.

Hon'ble Principal of the College Prof. Mahendra P. Dhore hoisted the flag in the campus. The teachers and non-teaching staff of the college were present in large numbers.