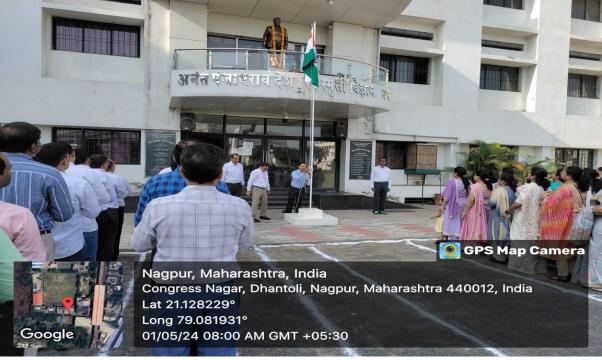

#### **Maharashtra Day**

Date: 01/05/2024

Time: 8:00 a.m.

Maharashtra Day, commonly known as Maharashtra Din is a state holiday in the Indian state of Maharashtra, commemorating the formation of the state of Maharashtra in India from the division of the Bombay State on 1 May 1960. Maharashtra Day is commonly associated with parades and political speeches and ceremonies, in addition to various other public and private events celebrating the history and traditions of Maharashtra. It is celebrated to commemorate the creation of a Marathi-speaking state of Maharashtra.

Hon'ble Principal of the College Prof. Mahendra P. Dhore hoisted the flag in the campus. The teachers and non-teaching staff of the college were present in large numbers. During this NCC and NSS students were present for this Maharashtra Day.

Hon'ble Principal of the College Prof. Mahendra P. Dhore hoisted the flag in the campus. The teachers and non-teaching staff of the college were present in large numbers.

Hon'ble Principal of the College Prof. Mahendra P. Dhore hoisted the flag in the campus. The teachers and non-teaching staff of the college were present in large numbers.